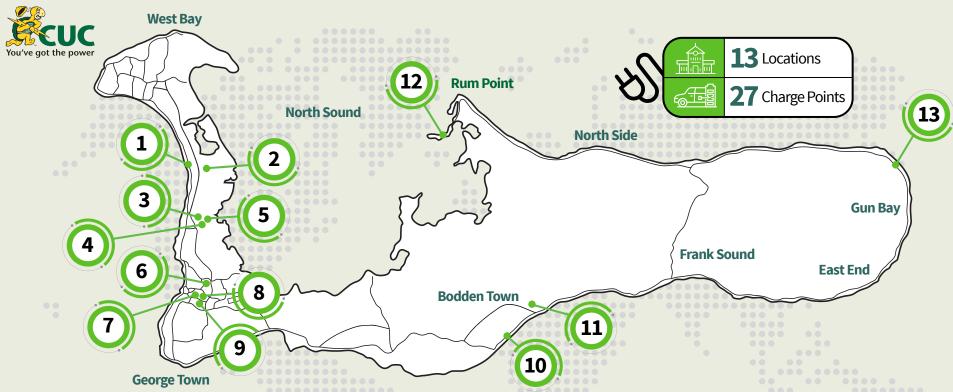

## Location of **Public Electric Vehicle (EV) Charging Stations on Grand Cayman**

| No. | District    | Name of Location                            | Physical Address                                       | Charge Points    | Daily Availability                       |
|-----|-------------|---------------------------------------------|--------------------------------------------------------|------------------|------------------------------------------|
| 1   | West Bay    | The Westin Grand Cayman Resort & Spa        | West Bay Road                                          | 1 - J-1772 plug  | 24-hours every day                       |
| 2   | West Bay    | Governors Square (central parking lot)      | 23 Lime Tree Bay Avenue                                | 1 - J-1772 plug  | 7:00 a.m. to 9:00 p.m. every day         |
| 3   | George Town | Foster's Camana Bay (centre of parking lot) | Solaris Avenue, Camana Bay                             | 3 - J-1772 plugs | 24-hours every day                       |
| 4   | George Town | Solaris Parking Garage (Level 2)            | 10 Market Street, Camana Bay                           | 2 - J-1772 plugs | 24-hours every day                       |
| 5   | George Town | Forum Parking Garage (Basement Level)       | Intersection: Forum Lane and Market Street, Camana Bay | 2 - J-1772 plugs | 24-hours every day (payments required)   |
| 6   | George Town | A.L. Thompson's Home Depot                  | 189 North Sound Road                                   | 2 - J-1772 plug  | 24-hours every day (payments required)   |
| 7   | George Town | CI Government Building's parking lot        | Humber Lane off Elgin Avenue                           | 2 - J-1772 plugs | 24-hours every day                       |
| 8   | George Town | Cricket Square                              | 171 Elgin Avenue                                       | 4 - J-1772 plugs | 24-hours every day                       |
| 9   | George Town | Cayman National                             | 200 Elgin Avenue                                       | 2 - J-1772 plugs | 7:00 a.m. to 7:00 p.m., Monday to Friday |
| 10  | Bodden Town | Lorna's Rubis Service Station               | 140 Bodden Town Road                                   | 1 - J-1772 plug  | 24-hours every day                       |
| 11  | Bodden Town | Bodden Town Community Centre                | Intersection: Bodden Town Road and Bodden Town Bypass  | 2 - J-1772 plugs | 24-hours every day                       |
| 12  | North Side  | The Kaibo Beach Bar & Grill                 | 585 Water Cay Road, Cayman Kai                         | 1 - J-1772 plug  | 11:00 a.m. to 11:00 p.m. every day       |
| 13  | East End    | The Wyndham Reef Resort Grand Cayman        | 2221 Queen's Highway, Colliers Bay                     | 1 - J-1772 plug  | 24-hours every day                       |